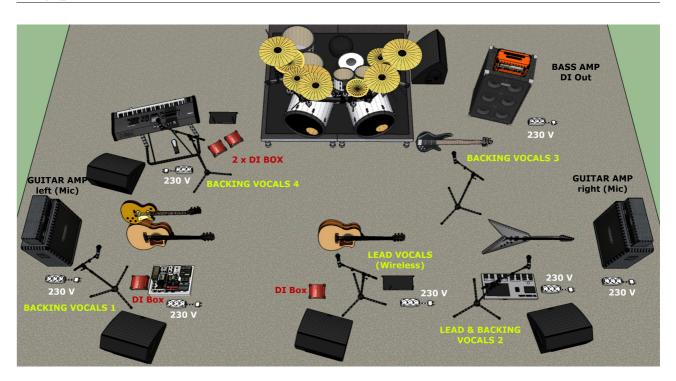

|
| 14      | ACOUSTIC GUITAR 1     | DI Box       | Don't mute! Played all the time! |
| 15      | ACOUSTIC GUITAR 2     | DI Box       |                                  |
| 16      | KEYBOARD left         | DI Box       |                                  |
| 17      | KEYBOARD right        | DI Box       |                                  |
| 18      | LEAD VOCALS           | Mic          | Wireless                         |
| 19      | BACKING VOCALS 1      | Mic          |                                  |
| 20      | BACKING VOCALS 2      | Mic          | Lead Vocals on a few song parts  |
| 21      | BACKING VOCALS 3      | Mic          |                                  |
| 22      | BACKING VOCALS 4      | Mic          |                                  |

# Stageplan: